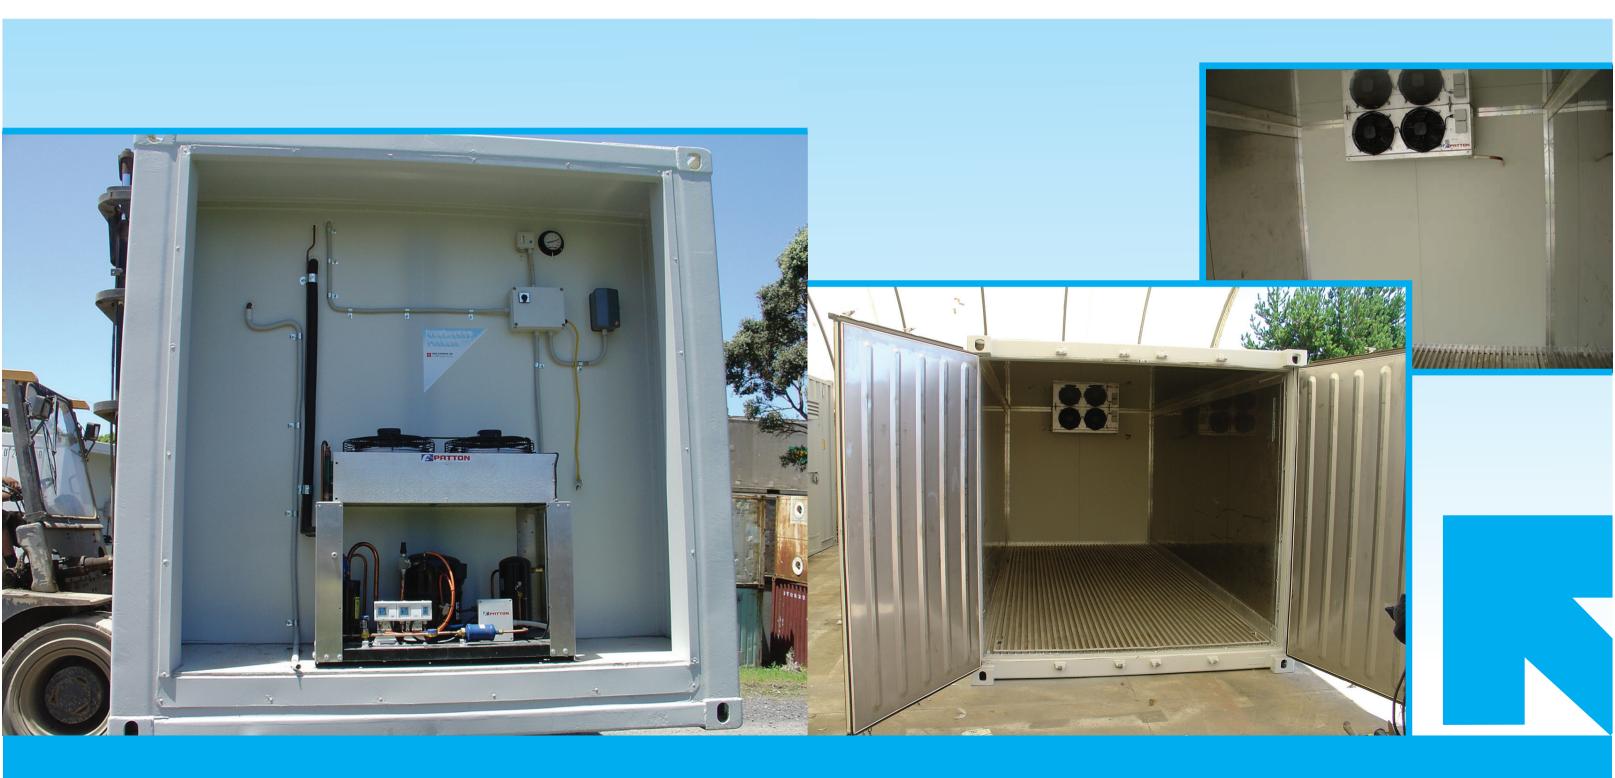

hese new economical freezers use only 1.54 kilowatts per hour in freezer mode. That installation of reliable top means you can run 4 "Walkabout Freezers" for the same power consumption of one shipping reefer 3 phase.

Built with reconditioned stainless steel 20' reefer container body and new quality refrigeration equipment. Hundreds in use all over Australasia & Pacific.

## **POWER SUPPLY**

Malkabout Freezer uses the same 240 volt single phase power as your office or household appliances. They can be plugged directly to your power socket or run from a genset in remote areas. Ideal for immediate freezer storage anywhere remote.