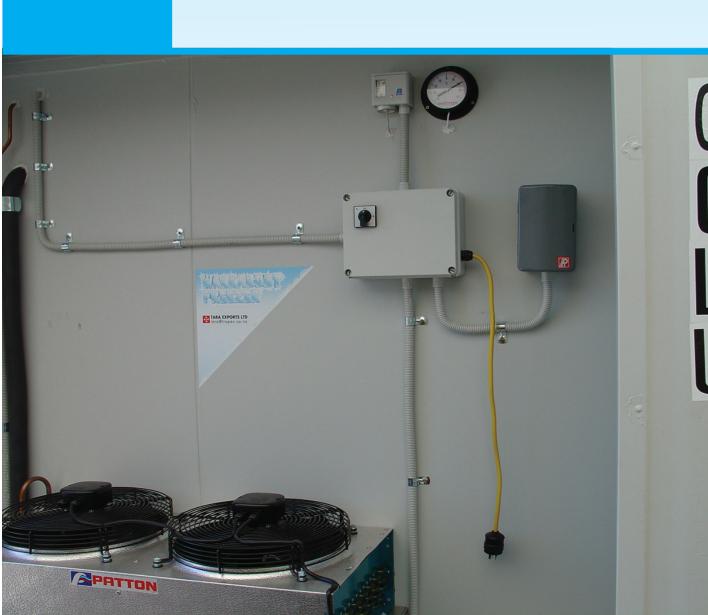

## **POWER SUPPLY**

Malkabout Freezer uses the same 240 volt single phase power as your office or household appliances. They can be plugged directly to your power socket or run from a genset in remote areas. Ideal for immediate freezer storage anywhere remote.

## **SPECIFICATIONS**

Freezer Model 2.75 hp runs -10C to -20C Chiller Model 2.00 hp runs +10C to +1C