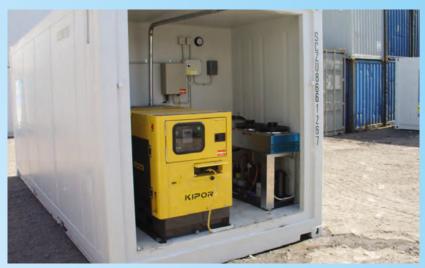

#### **Genset Option**

These units can be mounted on a truck converting it instantly to a mobile Freezer, and similarly on ships, etc.

Available with new 3 cylinder diesel 9.5kva Genset, sound proofed reliable, giving spare capacity to run other equipment. The Genset is supplied as either a stand beside or built in option. (Note: storage space is less due to Genset) - see pic above.