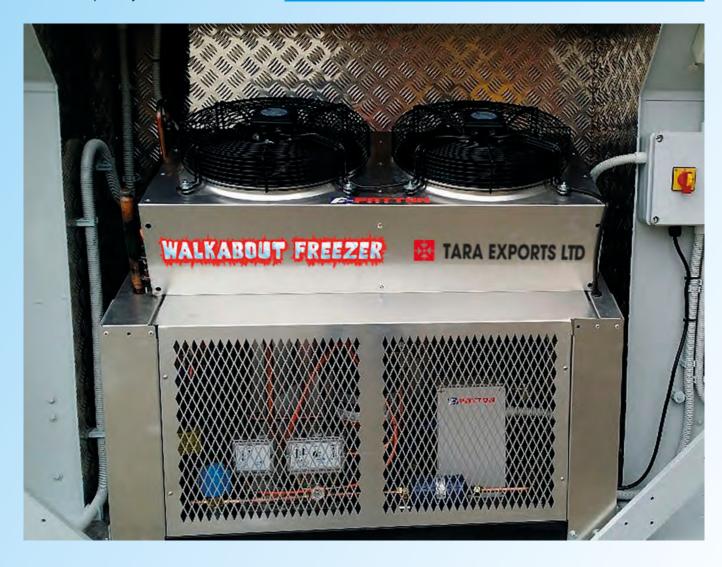

#### **Power Supply**

Walkabout Freezers use the same 240 volt single phase power as your office or household appliances. They can be plugged directly to your power socket or run from a genset in remote areas. Ideal for immediate freezer/chiller storage anywhere remote.

### **Specifications**

Freezer Model 2.75hp runs -10c to -20c/-25c Chiller Model 2.00hp runs +10c to +1c 40 Foot Freezer -10c to -35c