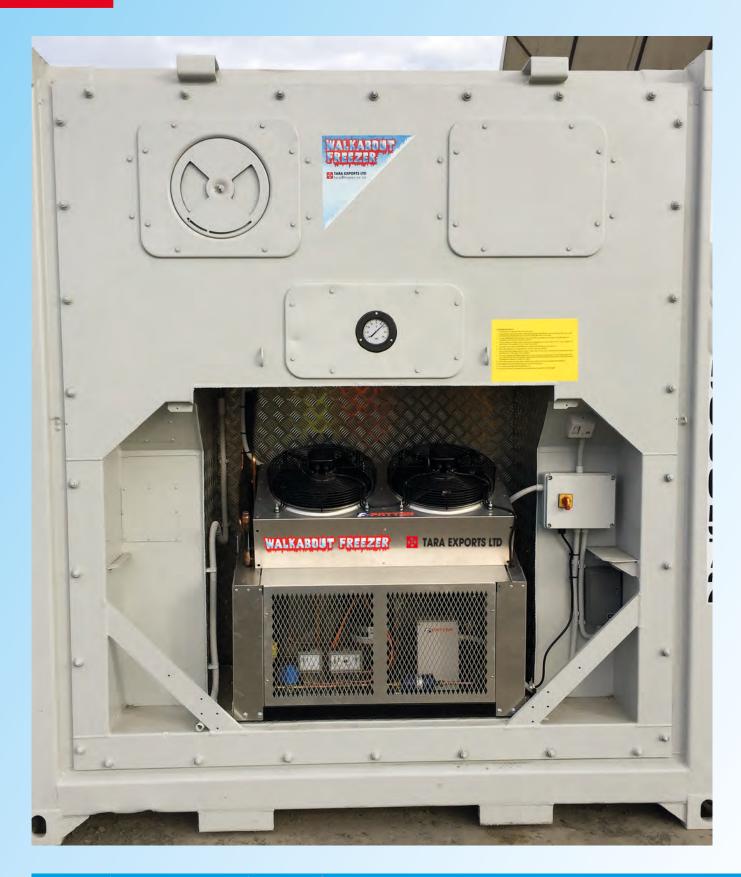

#### **Power Supply**

Walkabout Freezers use the same 240 volt single phase power as your office or household appliances. They can be plugged directly to your power socket or run from a genset in remote areas. Ideal for immediate freezer/chiller storage anywhere remote.

### **Specifications**

Freezer Model 2.75hp runs -10c to -20c/-25c Chiller Model 2.00hp runs +10c to +1c 40 Foot Freezer -10c to -35c