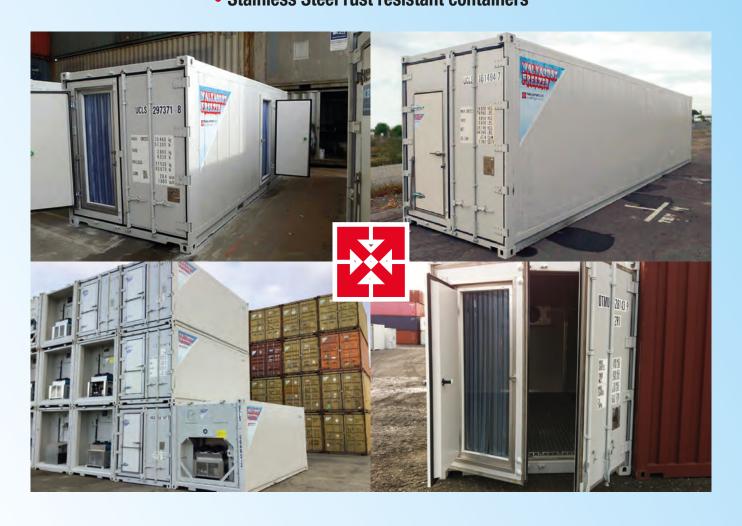

#### RELIABLE SINGLE PHASE / 240 VOLT POWERED

- Save up to 70% off your electricity bill Maintenance free, cheap storage solution
- Portable with Genset option
   12 Month parts warranty (all new refrigeration equipment) Stainless Steel rust resistant containers

# Portable refrigerated storage containers for private or contract installations

These new economical freezers use only 1.54 kilowatts per hour in freezer mode. That means you can run 2 "Walkabout Freezers" for less power consumption than one shipping reefer 3 phase. Built with reconditioned stainless steel 20' container body and single phase 240 volt quality refrigeration equipment. Hundreds in use all over Australasia & the Pacific.