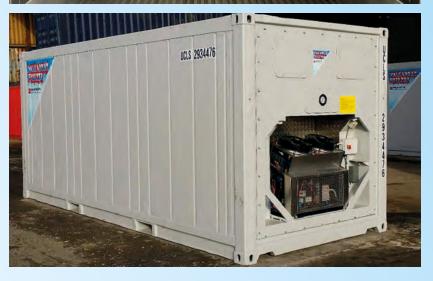

# Portable refrigerated storage containers for private or contract installations

These new economical freezers use only 1.54 kilowatts per hour in freezer mode. That means you can run 2 "Walkabout Freezers" for less power consumption than one shipping reefer 3 phase. Built with reconditioned stainless steel 20' container body and single phase 240 volt quality refrigeration equipment. Hundreds in use all over Australasia & the Pacific.

#### Available as 20 or 40 foot